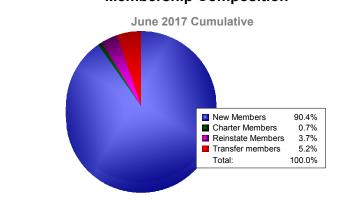

## District 103 C

| Year                                                                                                       | New<br>Clubs | Dropped<br>Clubs | Gain/<br>Loss<br>Clubs | New<br>Members | Charter<br>Members  | Reinstate<br>Members | Transfer<br>Members   | Total<br>Member<br>Added | Total<br>Members<br>Dropped | Gain/<br>Loss<br>Members |
|------------------------------------------------------------------------------------------------------------|--------------|------------------|------------------------|----------------|---------------------|----------------------|-----------------------|--------------------------|-----------------------------|--------------------------|
| 2012-2013                                                                                                  | 2            | 0                | 2                      | 96             | 44                  | 14                   | 13                    | 167                      | -184                        | -17                      |
| 2013-2014                                                                                                  | 1            | -2               | -1                     | 134            | 20                  | 6                    | 15                    | 175                      | -159                        | 16                       |
| 2014-2015                                                                                                  | 0            | -1               | -1                     | 92             | 0                   | 7                    | 15                    | 114                      | -178                        | -64                      |
| 2015-2016                                                                                                  | 1            | 0                | 1                      | 116            | 23                  | 1                    | 10                    | 150                      | -185                        | -35                      |
| 2016-2017                                                                                                  | 0            | 0                | 0                      | 122            | 1                   | 5                    | 7                     | 135                      | -139                        | -4                       |
| Average                                                                                                    | 1            | -1               | 0                      | 112            | 18                  | 7                    | 12                    | 148                      | -169                        | -21                      |
| Clubs                                                                                                      |              |                  |                        |                |                     |                      |                       |                          |                             |                          |
| -2 2012-2013 2013-2014 2014-2015 2015-2016 2016-2017<br>New Clubs Dropped Clubs Gain/Loss Clubs<br>Members |              |                  |                        |                |                     |                      |                       |                          |                             |                          |
| 50<br>0<br>-50<br>-100<br>-150                                                                             | -184         | -17              | 175                    | 16<br>59       | 114                 | -64                  | -185                  | -35                      | -139                        | 4                        |
| -200                                                                                                       | 2012-2       |                  | 2013<br>mbers A        | dded ■         | 2014-2<br>Members I |                      | 2015-201<br>Gain/Loss |                          | 2016-2017                   |                          |
| Membership Composition Gender Comparison                                                                   |              |                  |                        |                |                     |                      |                       |                          |                             |                          |